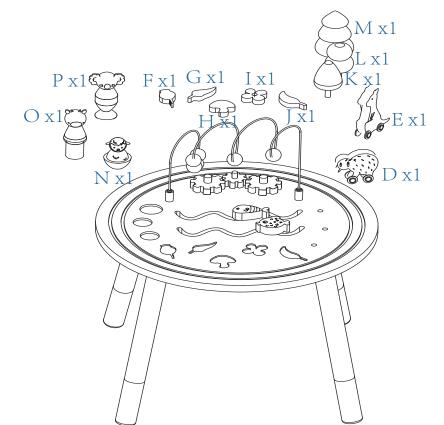

nstructions in detail to ensure the safety features of the activity play table are not compromised.





Cross screwdriver required.

All nuts and bolts must be checked and tightened before first use. Regularly check all screws are tight to ensure safety



WARNING: Due to the small size of the hardware and the sharp points of the screws, they are potentially hazardous.

Keep all assembly parts and packaging materials out of reach of children. Retain packaging information for future reference.

Adult assembly required.

Age recommendation 12 months +

Mocka.

## Tasman Activity Play Table

1 x4





Attach 4 x legs (A) to 1 x table (B) as shown.

2





Attach 1 x toy (C) to table and secure with 2 x screws (Q). Tighten with  $\,$  a screwdriver.

Mocka.

## Tasman Activity Play Table

3