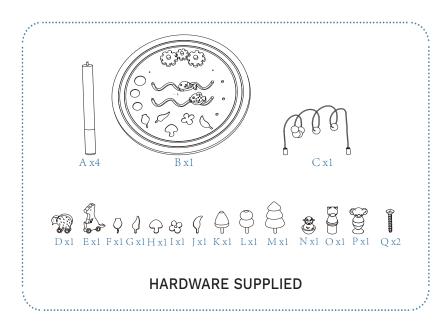

Cross screwdriver required.

All nuts and bolts must be checked and tightened before first use. Regularly check all screws are tight to ensure safety

WARNING: Due to the small size of the hardware and the sharp points of the screws, they are potentially hazardous.

## Tasman Activity Play Table

1 x4

Attach 4 x legs (A) to 1 x table (B) as shown.

2

Attach 1 x toy (C) to table and secure with 2 x screws (Q). Tighten with  $\,$  a screwdriver.

Mocka.