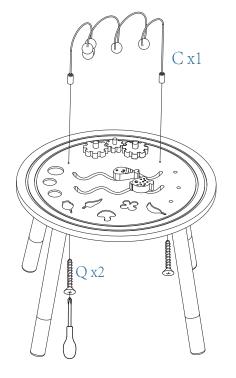

## Tasman Activity Play Table

1 x4

Attach 4 x legs (A) to 1 x table (B) as shown.

2

Attach 1 x toy (C) to table and secure with 2 x screws (Q). Tighten with  $\,$  a screwdriver.

Mocka.