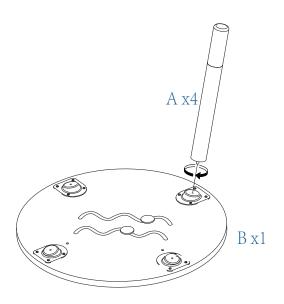

## Tasman Activity Play Table

1 x4

Attach 4 x legs (A) to 1 x table (B) as shown.

2

Attach 1 x toy (C) to table and secure with 2 x screws (Q). Tighten with  $\,$  a screwdriver.

Mocka.