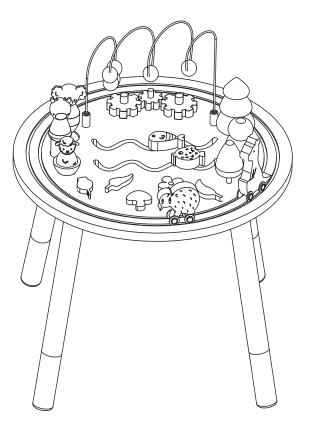

## Tasman Activity Play Table

Thank you for purchasing a Tasman Activity Play Table. Please follow the manufacturer's assembly instructions in detail to ensure the safety features of the activity play table are not compromised.

## Tasman Activity Play Table

1 x4

Attach 4 x legs (A) to 1 x table (B) as shown.

2

Attach 1 x toy (C) to table and secure with 2 x screws (Q). Tighten with  $\,$  a screwdriver.

Mocka.